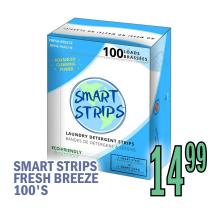

#### **OPERATION PRICE** DEFLATION

**RESOLVE OXI** ACTION 1.35KG

FRISKIES 32'S