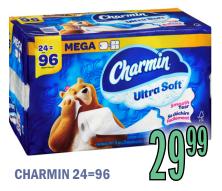

## OPERATION PRICE DEFLATION

BEST BUY PAPER TOWELS 6'S

BEEHIVE SYRUP 1L OR LEA & PERRINS 284ML

BOXES 24'S
WHILE QUANTITIES
LAST

ARMSTRONG CHEESE SHREDDED OR BARS 320-400G