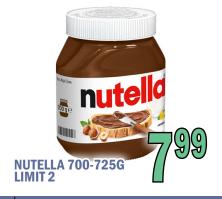

#### **OPERATION PRICE** DEFLATION

**RESOLVE OXI** ACTION 1.35KG

FRISKIES 32'S