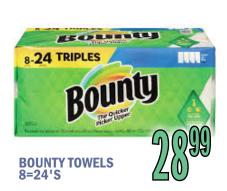

## OPERATION PRICE DEFLATION

BEST BUY PAPER TOWELS 6'S

BEEHIVE SYRUP 1L OR LEA & PERRINS 284ML

BOXES 24'S
WHILE QUANTITIES
LAST

ARMSTRONG CHEESE SHREDDED OR BARS 320-400G