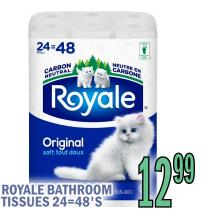

#### **OPERATION PRICE** DEFLATION

**COMP CREAM CHEESE** 227-250G

1.89L

LIMIT 4

CRYSTAL LIGHT, MIO, TANG, **KOOLAID FLAVOR ENHANCER** 