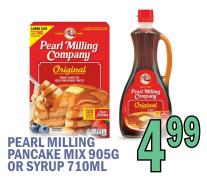

## OPERATION PRICE DEFLATION

BEST BUY PAPER TOWELS 6'S

BEEHIVE SYRUP 1L OR LEA & PERRINS 284ML

BOXES 24'S
WHILE QUANTITIES
LAST

ARMSTRONG CHEESE SHREDDED OR BARS 320-400G

# OPERATION PRICE DEFLATION

JANES CHICKEN OR TURKEY 600-800G

PARTY MIX 170-190G

CROWN SYRUP 500ML